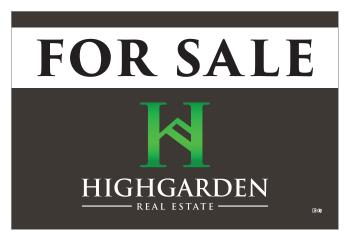

# FOR SALE SIGN OPTIONS \$25 EA.

These signs will need to be paired with the metal frames. Metal frames are sold separately for \$60 each. Option A is kept in stock, and Option B will need to be ordered from our vendor. Production takes about three business days.

### **OPTION A**