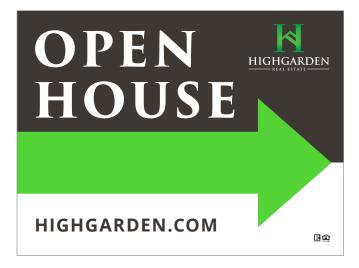

## OPEN HOUSE SIGN OPTIONS \$25 EA.

To complement these signs, use metal H-stakes, and for added information, consider including a corrugated rider displaying days and times. H-stakes are purchased separately for \$10 each and corrugated riders are \$15 each. While Option A is readily available, the remaining choices can be ordered through our vendor, with an estimated delivery time of about three business days.

## **OPTION A**